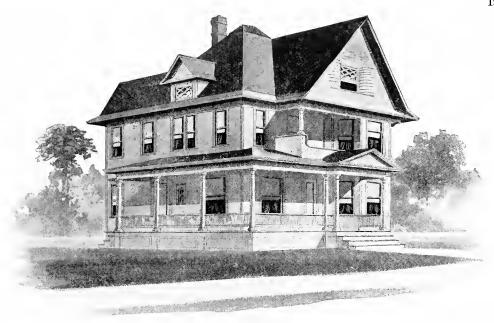

ed for \$5.00. Cost of this house is from about \$1,250 00 to about \$1.450.00, according to the locality in which it is built built.

Prints, together with a complete set of typespecifica-

They save



WAT. H. SCHROEDER ARCHT.



First Floor Plan Size: Width, 29 feet; length, 52 feet, exclusive of porches

Blue prints consist of cellar and foundation plan; attic and roof plan; first and recond floor plans, front, rear, two side elevations; wall sections and all necessary interior details. Specifications consist of about 20 pages of typewritten matter.



# Second Floor Plan

Full and complete working plans and specifications of this house will be furnished for \$5.00. Cost of this house is from about \$2,450.00 to about \$2,675.00, according to the locality in which it is built. built.





Size: Width, 32 feet; length, 38 feet, exclusive of porches

Blue prints consist of cellar and foundation plan; roof plan; first and second floor plans; front, rear, two side elevations; wall sections and all necessary interior details. Specifications consist of about twenty-five pages of typewritten matter.

Full and complete working plans and specifications of this house will be furnished for \$5.00. Cost of this house is from about \$2,200 00 to about \$2,450.00, according to the locality in which it is built.





only **\$5.00** 

We mail Plans and Specifications the same day order is received.



First Floor Plan



Second Floor Plan

Size: Width, 24 feet; length, 34 feet, exclusive of porches

Blue prints consist of cellar and foundation plan; first and second floor plans; front